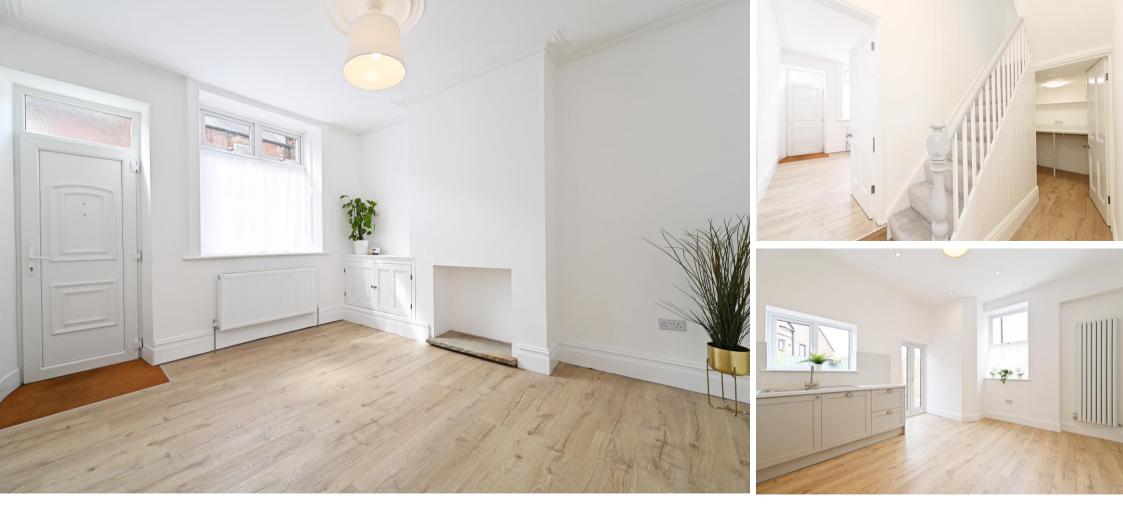

## Guide Price £280,000 - £300,000

Stunning, fully refurbished 3 double bedroom end terraced property located in the popular area of Walkley, S6. Deceptively spacious accommodation measuring an impressive 1231 sq ft arranged of 3 levels, stylishly presented throughout, retaining many original features. Includes contemporary kitchen and bathrooms, complemented by a neutral palette with high ceilings, creating a fresh, light and airy feel. Benefits from complete refurbishment, addition of rear courtyard, ensuite bathroom, separate utility space and new roof. The property enters into an impressive lounge complemented by high ceilings, decorative coving, fire inset with stone hearth and built in storage within the alcoves. The generously proportioned dining kitchen creates a flexible space, complete with contemporary shaker style kitchen fitted with stylish worktops, matching splashbacks and integrated appliances including electric oven, ceramic hob and dishwasher. A separate utility area is located in the hallway, providing cellar access. The first floor comprises of 2 good sized double bedrooms, the rear facing bedroom incorporating a generous walk in closet, both presented with neutral walls and contrasting grey carpet. The modern bathroom is fully tiled featuring a 3 piece white suite, overhead rainfall shower and built in storage housing the Ideal combination boiler. The second floor creates a fabulous dual aspect double bedroom designed with impressive ensuite shower room, feature fireplace and storage within the eaves. Externally is a fully enclosed, block paved courtyard, enclosed by fencing, offering a private, outdoor space, ideal for entertaining with direct access to the dining kitchen. Providence Road is an extremely popular road, well-placed by local shops and amenities in Walkley, including a growing cafe culture, local schools, parks, and recreational facilities, as well as access to the city centre, hospitals, universities, and the Peak District.

- Stunning End Terrace in Walkley, S6
- Fully Refurbished & Stylishly Presented
- 3 Double Bedrooms
- Deceptively Spacious Measuring 1231 sq ft
- 2 Modern Bathrooms

- Spacious Dining Kitchen & Utility Area
- Light & Airy Accommodation Over 3 Levels
- Enclosed, Private Courtyard
- Freehold & NO CHAIN
- Council Tax Band A, EPC TBC