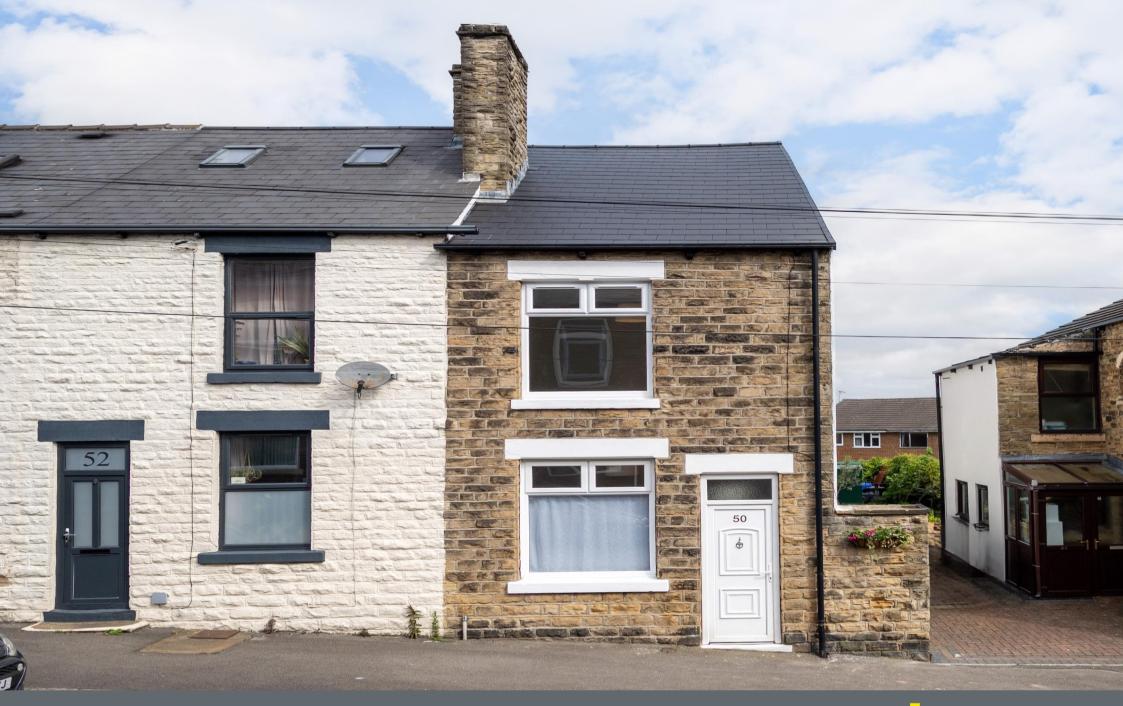

## 50 Providence Road

Walkley • Sheffield • S6 5BE

## Guide Price £280,000 - £300,000

Stunning, fully refurbished 3 double bedroom end terraced property located in the popular area of Walkley, S6. Deceptively spacious accommodation measuring an impressive 1231 sq ft arranged of 3 levels, stylishly presented throughout, retaining many original features. Includes contemporary kitchen and bathrooms, complemented by a neutral palette with high ceilings, creating a fresh, light and airy feel. Benefits from complete refurbishment, addition of rear courtyard, ensuite bathroom, separate utility space and new roof. The property enters into an impressive lounge complemented by high ceilings, decorative coving, fire inset with stone hearth and built in storage within the alcoves. The generously proportioned dining kitchen creates a flexible space, complete with contemporary shaker style kitchen fitted with stylish worktops, matching splashbacks and integrated appliances including electric oven, ceramic hob and dishwasher. A separate utility area is located in the hallway, providing cellar access. The first floor comprises of 2 good sized double bedrooms, the rear facing bedroom incorporating a generous walk in closet, both presented with neutral walls and contrasting grey carpet. The modern bathroom is fully tiled featuring a 3 piece white suite, overhead rainfall shower and built in storage housing the Ideal combination boiler. The second floor creates a fabulous dual aspect double bedroom designed with impressive ensuite shower room, feature fireplace and storage within the eaves. Externally is a fully enclosed, block paved courtyard, enclosed by fencing, offering a private, outdoor space, ideal for entertaining with direct access to the dining kitchen. Providence Road is an extremely popular road, well-placed by local shops and amenities in Walkley, including a growing cafe culture, local schools, parks, and recreational facilities, as well as access to the city centre, hospitals, universities, and the Peak District.

- Stunning End Terrace in Walkley, S6
- Fully Refurbished & Stylishly Presented
- 3 Double Bedrooms
- Deceptively Spacious Measuring 1231 sq ft
- 2 Modern Bathrooms

- Spacious Dining Kitchen & Utility Area
- Light & Airy Accommodation Over 3 Levels
- Enclosed, Private Courtyard
- Freehold & NO CHAIN
- Council Tax Band A, EPC TBC