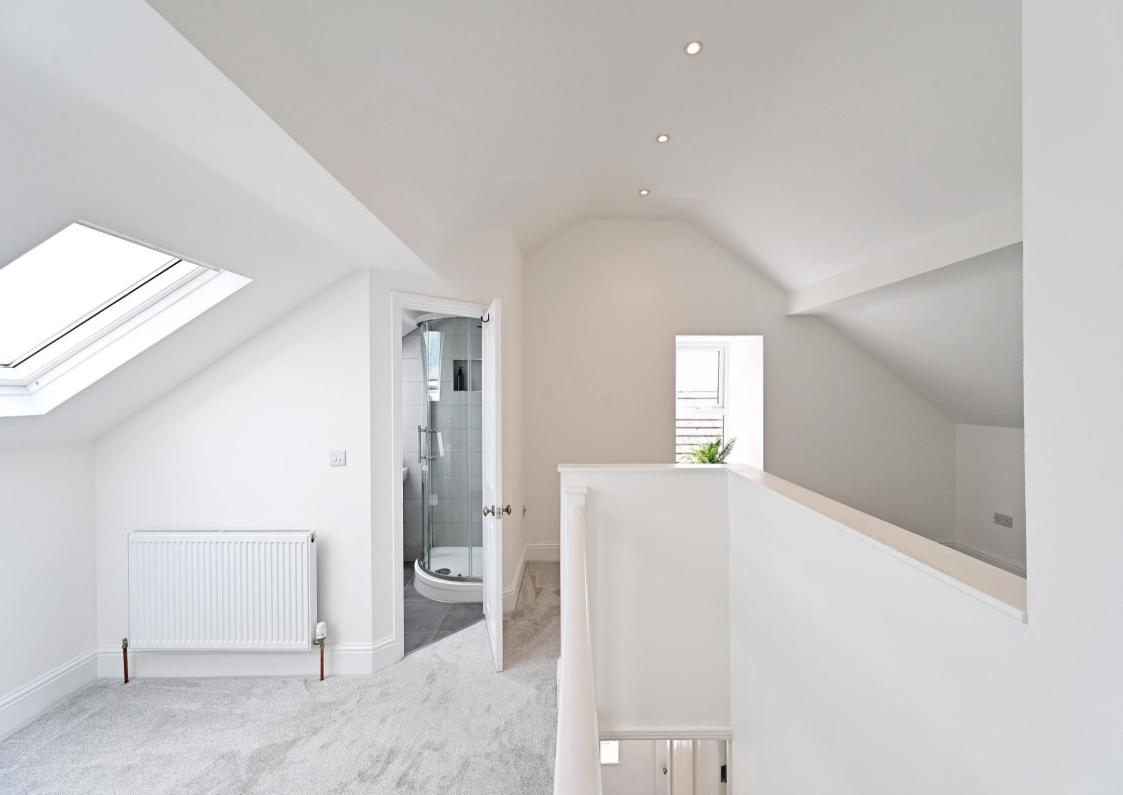

## Guide Price £280,000 - £300,000

Stunning, fully refurbished 3 double bedroom end terraced property located in the popular area of Walkley, S6. Deceptively spacious accommodation measuring an impressive 1231 sq ft arranged of 3 levels, stylishly presented throughout, retaining many original features. Includes contemporary kitchen and bathrooms, complemented by a neutral palette with high ceilings, creating a fresh, light and airy feel. Benefits from complete refurbishment, addition of rear courtyard, ensuite bathroom, separate utility space and new roof. The property enters into an impressive lounge complemented by high ceilings, decorative coving, fire inset with stone hearth and built in storage within the alcoves. The generously proportioned dining kitchen creates a flexible space, complete with contemporary shaker style kitchen fitted with stylish worktops, matching splashbacks and integrated appliances including electric oven, ceramic hob and dishwasher. A separate utility area is located in the hallway, providing cellar access. The first floor comprises of 2 good sized double bedrooms, the rear facing bedroom incorporating a generous walk in closet, both presented with neutral walls and contrasting grey carpet. The modern bathroom is fully tiled featuring a 3 piece white suite, overhead rainfall shower and built in storage housing the Ideal combination boiler. The second floor creates a fabulous dual aspect double bedroom designed with impressive ensuite shower room, feature fireplace and storage within the eaves. Externally is a fully enclosed, block paved courtyard, enclosed by fencing, offering a private, outdoor space, ideal for entertaining with direct access to the dining kitchen. Providence Road is an extremely popular road, well-placed by local shops and amenities in Walkley, including a growing cafe culture, local schools, parks, and recreational facilities, as well as access to the city centre, hospitals, universities, and the Peak District.