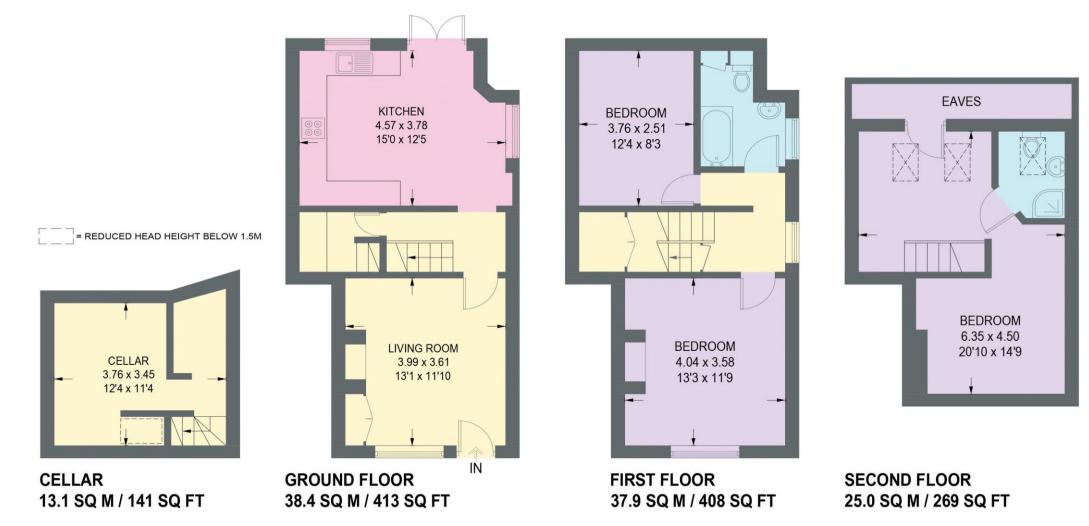

## **50 PROVIDENCE ROAD**

APPROXIMATE GROSS INTERNAL AREA = 101.3 SQ M / 1090 SQ FT (EXCLUDING EAVES) CELLAR = 13.1 SQ M / 141 SQ FT TOTAL = 114.4 SQ M / 1231 SQ FT

Illustration for identification purposes only, measurements are approximate, not to scale.