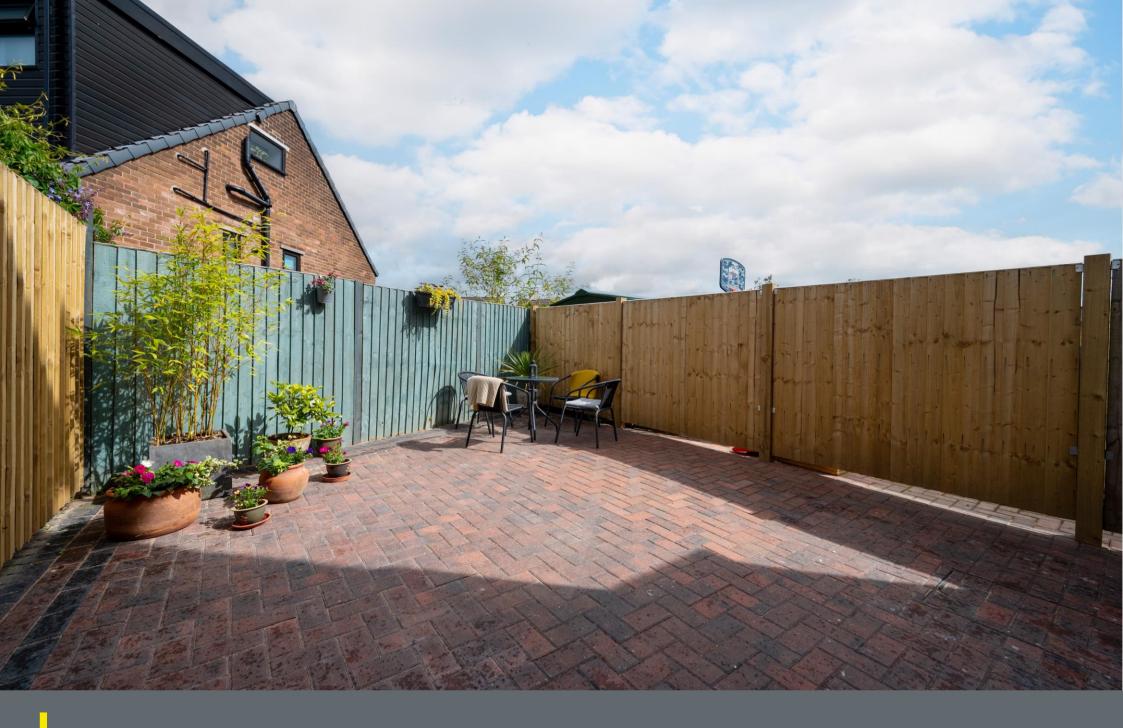

## Guide Price £280,000 - £300,000

Stunning, fully refurbished 3 double bedroom end terraced property located in the popular area of Walkley, S6. Deceptively spacious accommodation measuring an impressive 1231 sq ft arranged of 3 levels, stylishly presented throughout, retaining many original features. Includes contemporary kitchen and bathrooms, complemented by a neutral palette with high ceilings, creating a fresh, light and airy feel. Benefits from complete refurbishment, addition of rear courtyard, ensuite bathroom, separate utility space and new roof. The property enters into an impressive lounge complemented by high ceilings, decorative coving, fire inset with stone hearth and built in storage within the alcoves. The generously proportioned dining kitchen creates a flexible space, complete with contemporary shaker style kitchen fitted with stylish worktops, matching splashbacks and integrated appliances including electric oven, ceramic hob and dishwasher. A separate utility area is located in the hallway, providing cellar access. The first floor comprises of 2 good sized double bedrooms, the rear facing bedroom incorporating a generous walk in closet, both presented with neutral walls and contrasting grey carpet. The modern bathroom is fully tiled featuring a 3 piece white suite, overhead rainfall shower and built in storage housing the Ideal combination boiler. The second floor creates a fabulous dual aspect double bedroom designed with impressive ensuite shower room, feature fireplace and storage within the eaves. Externally is a fully enclosed, block paved courtyard, enclosed by fencing, offering a private, outdoor space, ideal for entertaining with direct access to the dining kitchen. Providence Road is an extremely popular road, well-placed by local shops and amenities in Walkley, including a growing cafe culture, local schools, parks, and recreational facilities, as well as access to the city centre, hospitals, universities, and the Peak District.