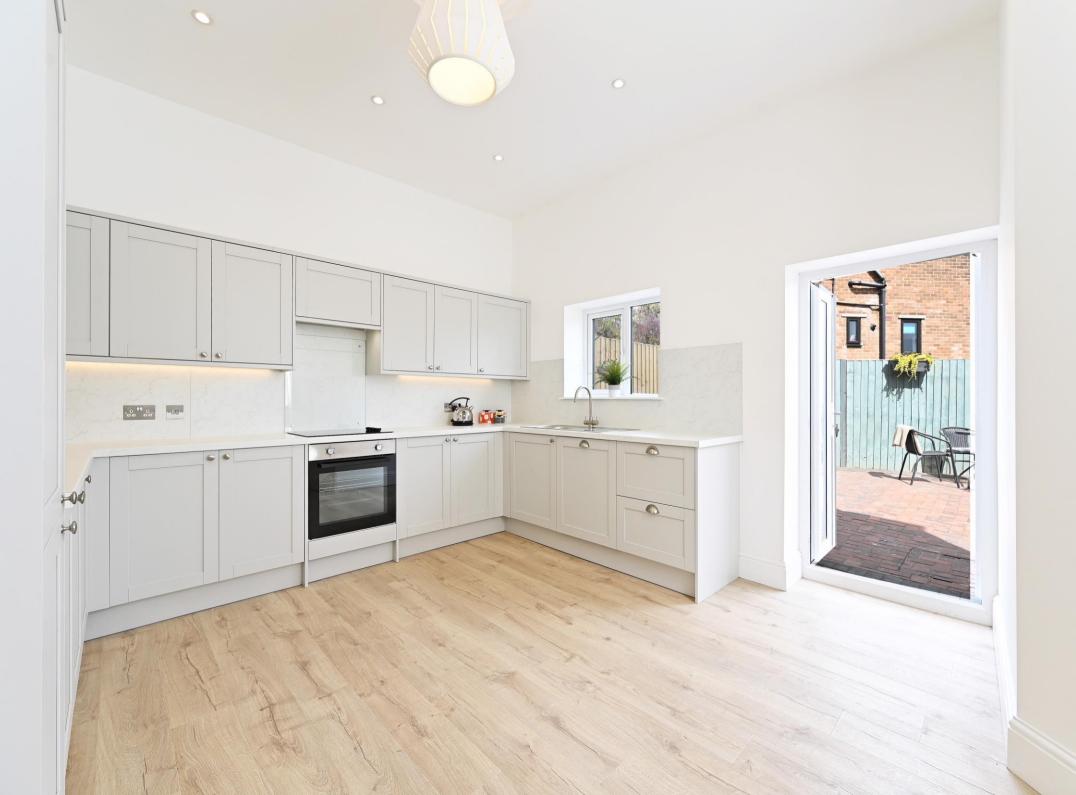

## Guide Price £280,000 - £300,000

Stunning, fully refurbished 3 double bedroom end terraced property located in the popular area of Walkley, S6. Deceptively spacious accommodation measuring an impressive 1231 sq ft arranged of 3 levels, stylishly presented throughout, retaining many original features. Includes contemporary kitchen and bathrooms, complemented by a neutral palette with high ceilings, creating a fresh, light and airy feel. Benefits from complete refurbishment, addition of rear courtyard, ensuite bathroom, separate utility space and new roof. The property enters into an impressive lounge complemented by high ceilings, decorative coving, fire inset with stone hearth and built in storage within the alcoves. The generously proportioned dining kitchen creates a flexible space, complete with contemporary shaker style kitchen fitted with stylish worktops, matching splashbacks and integrated appliances including electric oven, ceramic hob and dishwasher. A separate utility area is located in the hallway, providing cellar access. The first floor comprises of 2 good sized double bedrooms, the rear facing bedroom incorporating a generous walk in closet, both presented with neutral walls and contrasting grey carpet. The modern bathroom is fully tiled featuring a 3 piece white suite, overhead rainfall shower and built in storage housing the Ideal combination boiler. The second floor creates a fabulous dual aspect double bedroom designed with impressive ensuite shower room, feature fireplace and storage within the eaves. Externally is a fully enclosed, block paved courtyard, enclosed by fencing, offering a private, outdoor space, ideal for entertaining with direct access to the dining kitchen. Providence Road is an extremely popular road, well-placed by local shops and amenities in Walkley, including a growing cafe culture, local schools, parks, and recreational facilities, as well as access to the city centre, hospitals, universities, and the Peak District.

- Stunning End Terrace in Walkley, S6
- Fully Refurbished & Stylishly Presented
- 3 Double Bedrooms
- Deceptively Spacious Measuring 1231 sq ft
- 2 Modern Bathrooms

- Spacious Dining Kitchen & Utility Area
- Light & Airy Accommodation Over 3 Levels
- Enclosed, Private Courtyard
- Freehold & NO CHAIN
- Council Tax Band A, EPC TBC